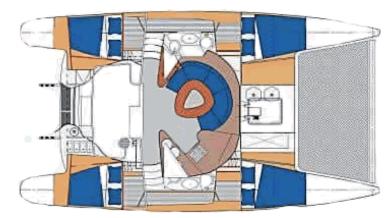

## sails $\underline{4}$ u.com

## Athena 38 Catamaran, 4 cabins, 2 heads







## Standard Equipment:

VHF Radio

**GPS** 

Dinghy and outboard motor

Charts and Guide

Flashlight

Adult Lifejackets

BBQ Grill

Fire Extinguishers

Through-hull Plugs

Deck brush

Cockpit table

Bimini

Linens and towels

Beach towels

Clothes pegs

Log and depth-sounder

Electric windlass

Refrigerator

CD Player with saloon and cockpit speakers

Roller furling genoa

First Aid Kit

Flare Kit

**Binoculars** 

Tool Kit

Boat Hook

Signal Horn

Duct Tape

Bucket with Lanyard

Cockpit cushions

cooler or deck cooler

All galley and cooking utensils

**Pillows** 

Cigarette Lighter Outlet

12V 110 Inverter in all yachts 36' and above

Autopilot in all yachts 41' and above

Roller furling main or fully battened main with

lazy jacks

## Complimentary Starter Pack:

Bottle of Rum

Bottle